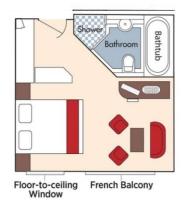

CAT. A+, Violin Deck French Balcony, 225 sq. ft.

Brochure Fare: \$15,296 pp Your Rate: \$14,796 pp

CAT. A, Violin Deck French Balcony, 170 sq. ft.

Brochure Fare: \$12,996 pp Your Rate: \$12,496 pp

Brochure Fare: \$12,796 pp Your Rate: \$12,296 pp