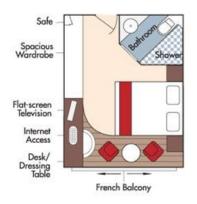

CAT. A+, Violin Deck French Balcony, 225 sq. ft.

Brochure Fare: \$15,296 pp Your Rate: \$14,796 pp

CAT. A, Violin Deck French Balcony, 170 sq. ft.

Brochure Fare: \$12,996 pp Your Rate: \$12,496 pp

Brochure Fare: \$12,796 pp Your Rate: \$12,296 pp