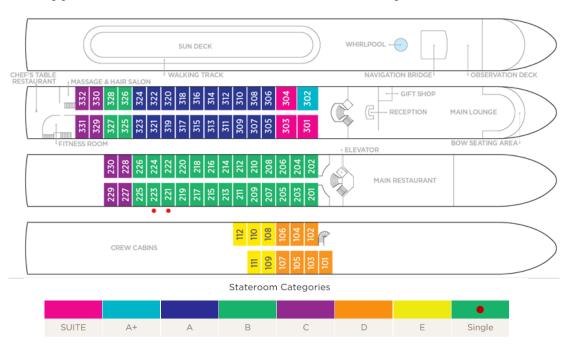

e Cruise

## **14-Night Segment**

Special Rates when you book by July 31, 2022!



Suite, Violin Deck French Balcony, 255 sq. ft.

Note: Stateroom layouts shown below are not to scale.





Brochure Fare: \$15,596 pp Your Rate: \$15,096 pp



CAT. A+, Violin Deck French Balcony, 225 sq. ft.





Brochure Fare: \$15,296 pp Your Rate: \$14,796 pp



CAT. A, Violin Deck French Balcony, 170 sq. ft.





Brochure Fare: \$12,996 pp Your Rate: \$12,496 pp







Brochure Fare: \$12,796 pp Your Rate: \$12,296 pp







Brochure Fare: \$12,196 pp Your Rate: \$11,696 pp





CAT. D, Piano Deck Fixed Windows, 170 sq. ft.





Category D

Brochure Fare: \$10,096 pp

Your Rate: \$9,596 pp

Category E

Brochure Fare: \$9,498 pp

Your Rate: \$8,998 pp

## Typical Deck Plan: AmaDolce, AmaLyra, AmaCello