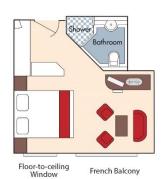

CAT. A+, Violin Deck French Balcony, 225 sq. ft.

Brochure Fare: \$15,296 pp Your Rate: \$14,796 pp

CAT. A, Violin Deck French Balcony, 170 sq. ft.

Brochure Fare: \$12,996 pp Your Rate: \$12,496 pp

Brochure Fare: \$12,796 pp Your Rate: \$12,296 pp