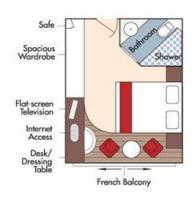

## **14-Night Segment**

Special Rates when you book by July 31, 2022!

Suite, Violin Deck French Balcony, 255 sq. ft.

Note: Stateroom layouts shown below are not to scale.

Brochure Fare: \$15,596 pp Your Rate: \$15,096 pp