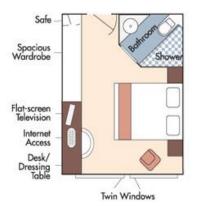

## **14-Night Segment**

Special Rates when you book by July 31, 2022!

Suite, Violin Deck French Balcony, 255 sq. ft.

Note: Stateroom layouts shown below are not to scale.

Brochure Fare: \$15,596 pp Your Rate: \$15,096 pp

CAT. A+, Violin Deck French Balcony, 225 sq. ft.

Brochure Fare: \$15,296 pp Your Rate: \$14,796 pp

CAT. A, Violin Deck French Balcony, 170 sq. ft.

Brochure Fare: \$12,996 pp Your Rate: \$12,496 pp

Brochure Fare: \$12,796 pp Your Rate: \$12,296 pp

Brochure Fare: \$12,196 pp Your Rate: \$11,696 pp

CAT. D, Piano Deck Fixed Windows, 170 sq. ft.

Category D

Brochure Fare: \$10,096 pp

Your Rate: \$9,596 pp

Category E

Brochure Fare: \$9,498 pp

Your Rate: \$8,998 pp