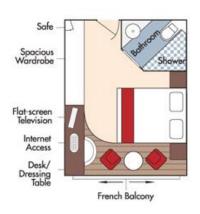

## Grand France Wine Cruise

## **14-Night Segment**

Special Rates when you book by July 31, 2022!



Suite, Violin Deck French Balcony, 255 sq. ft.

Note: Stateroom layouts shown below are not to scale.





Brochure Fare: \$15,596 pp Your Rate: \$15,096 pp



CAT. A+, Violin Deck French Balcony, 225 sq. ft.





Brochure Fare: \$15,296 pp Your Rate: \$14,796 pp



CAT. A, Violin Deck French Balcony, 170 sq. ft.





Brochure Fare: \$12,996 pp Your Rate: \$12,496 pp







Brochure Fare: \$12,796 pp Your Rate: \$12,296 pp







Brochure Fare: \$12,196 pp Your Rate: \$11,696 pp





CAT. D, Piano Deck Fixed Windows, 170 sq. ft.





Category D

Brochure Fare: \$10,096 pp

Your Rate: \$9,596 pp

Category E

Brochure Fare: \$9,498 pp

Your Rate: \$8,998 pp

## Typical Deck Plan: AmaDolce, AmaLyra, AmaCello