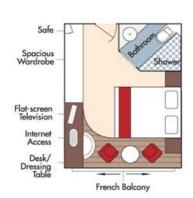

## Grand France Wine Cruise

## 28 Nights • Departing April 20, 2023

Special Rates when you book by July 31, 2022!



Suite, Violin Deck French Balcony, 255 sq. ft.

Note: Stateroom layouts shown below are not to scale.





Brochure Fare: \$31,192 pp Your Rate: \$30,192 pp



CAT. A+, Violin Deck French Balcony, 225 sq. ft.





Brochure Fare: \$30,592 pp Your Rate: \$29,592 pp



CAT. A, Violin Deck French Balcony, 170 sq. ft.





Brochure Fare: \$25,992 pp

Your Rate: \$24,992 pp





Brochure Fare: \$25,592 pp Your Rate: \$24,592 pp



CAT. C, Violin & Cello Deck French Balcony, 170 sq. ft.





Brochure Fare: \$24,392 pp Your Rate: \$23,392 pp



CAT. E, Piano Deck Fixed Windows, 170 sq. ft.



CAT. D, Piano Deck Fixed Windows, 170 sq. ft.





Category D

Brochure Fare: \$20,192 pp Your Rate: \$19,192 pp

Category E

Brochure Fare: \$18,996 pp

Your Rate: \$17,996 pp

## Typical Deck Plan: AmaDolce, AmaLyra, AmaCello