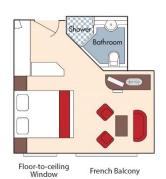

CAT. A+, Violin Deck French Balcony, 225 sq. ft.

Brochure Fare: \$30,592 pp Your Rate: \$29,592 pp

CAT. A, Violin Deck French Balcony, 170 sq. ft.

Brochure Fare: \$25,992 pp

Your Rate: \$24,992 pp

Brochure Fare: \$25,592 pp Your Rate: \$24,592 pp