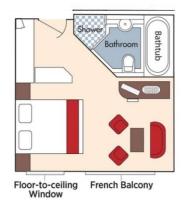

## 28 Nights • Departing April 20, 2023

Special Rates when you book by July 31, 2022!

Suite, Violin Deck French Balcony, 255 sq. ft.

Note: Stateroom layouts shown below are not to scale.

Brochure Fare: \$31,192 pp Your Rate: \$30,192 pp