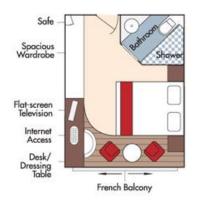

## Grand France Wine Cruise

## 28 Nights • Departing April 20, 2023

Special Rates when you book by July 31, 2022!



Suite, Violin Deck French Balcony, 255 sq. ft.

Note: Stateroom layouts shown below are not to scale.





Brochure Fare: \$31,192 pp Your Rate: \$30,192 pp



CAT. A+, Violin Deck French Balcony, 225 sq. ft.





Brochure Fare: \$30,592 pp Your Rate: \$29,592 pp



CAT. A, Violin Deck French Balcony, 170 sq. ft.





Brochure Fare: \$25,992 pp

Your Rate: \$24,992 pp





Brochure Fare: \$25,592 pp Your Rate: \$24,592 pp



CAT. C, Violin & Cello Deck French Balcony, 170 sq. ft.





Brochure Fare: \$24,392 pp Your Rate: \$23,392 pp



CAT. E, Piano Deck Fixed Windows, 170 sq. ft.



CAT. D, Piano Deck Fixed Windows, 170 sq. ft.





Category D

Brochure Fare: \$20,192 pp Your Rate: \$19,192 pp

Category E

Brochure Fare: \$18,996 pp

Your Rate: \$17,996 pp

## Typical Deck Plan: AmaDolce, AmaLyra, AmaCello