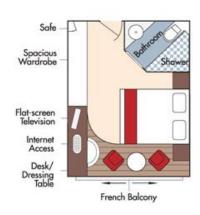

## 28 Nights • Departing April 20, 2023

Special Rates when you book by July 31, 2022!

Suite, Violin Deck French Balcony, 255 sq. ft.

Note: Stateroom layouts shown below are not to scale.

Brochure Fare: \$31,192 pp Your Rate: \$30,192 pp

## Typical Deck Plan: AmaDolce, AmaLyra, AmaCello