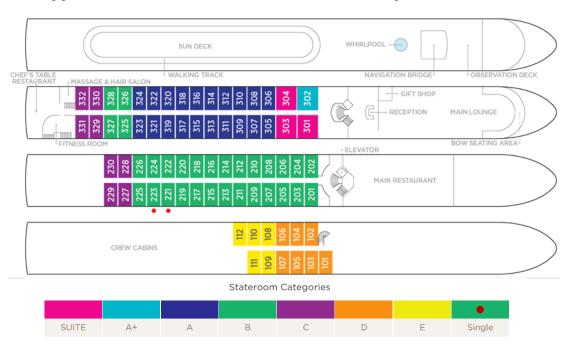

ench Balcony, 255 sq. ft.

Note: Stateroom layouts shown below are not to scale.





Brochure Fare: \$31,192 pp Your Rate: \$30,192 pp



CAT. A+, Violin Deck French Balcony, 225 sq. ft.





Brochure Fare: \$30,592 pp Your Rate: \$29,592 pp



CAT. A, Violin Deck French Balcony, 170 sq. ft.





Brochure Fare: \$25,992 pp

Your Rate: \$24,992 pp





Brochure Fare: \$25,592 pp Your Rate: \$24,592 pp



CAT. C, Violin & Cello Deck French Balcony, 170 sq. ft.





Brochure Fare: \$24,392 pp Your Rate: \$23,392 pp



CAT. E, Piano Deck Fixed Windows, 170 sq. ft.



CAT. D, Piano Deck Fixed Windows, 170 sq. ft.





Category D

Brochure Fare: \$20,192 pp Your Rate: \$19,192 pp

Category E

Brochure Fare: \$18,996 pp

Your Rate: \$17,996 pp

## Typical Deck Plan: AmaDolce, AmaLyra, AmaCello