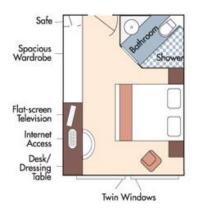

CAT. C, Violin & Cello Deck French Balcony, 170 sq. ft.

Brochure Fare: \$24,392 pp Your Rate: \$23,392 pp

CAT. E, Piano Deck Fixed Windows, 170 sq. ft.

CAT. D, Piano Deck Fixed Windows, 170 sq. ft.

Category D

## Typical Deck Plan: AmaDolce, AmaLyra, AmaCello