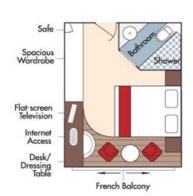

CAT. A+, Violin Deck French Balcony, 225 sq. ft.

Brochure Fare: \$7,648 pp Your Rate: \$7,398 pp

CAT. A, Violin Deck French Balcony, 170 sq. ft.

Brochure Fare: \$6,498 pp

Your Rate: \$6,248 pp

Brochure Fare: \$6,398 pp Your Rate: \$6,148 pp

CAT. C, Violin & Cello Deck French Balcony, 170 sq. ft.

Brochure Fare: \$6,098 pp Your Rate: \$5,848 pp

CAT. E, Piano Deck Fixed Windows, 170 sq. ft.

CAT. D, Piano Deck Fixed Windows, 170 sq. ft.

Category D