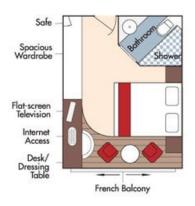

CAT. C, Violin & Cello Deck French Balcony, 170 sq. ft.

Brochure Fare: \$6,098 pp Your Rate: \$5,848 pp

CAT. E, Piano Deck Fixed Windows, 170 sq. ft.

CAT. D, Piano Deck Fixed Windows, 170 sq. ft.

Category D

Brochure Fare: \$5,048 pp Your Rate: \$4,798 pp

Category E

Brochure Fare: \$4,749 pp

Your Rate: \$4,499 pp