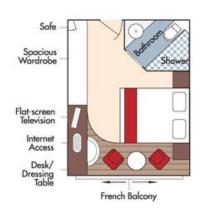

## 7-Night Segment

Special Rates when you book by July 31, 2022!

Suite, Violin Deck French Balcony, 255 sq. ft.

Note: Stateroom layouts shown below are not to scale.

Brochure Fare: \$7,798 pp Your Rate: \$7,548 pp

CAT. A+, Violin Deck French Balcony, 225 sq. ft.

Brochure Fare: \$7,648 pp Your Rate: \$7,398 pp

CAT. A, Violin Deck French Balcony, 170 sq. ft.

Brochure Fare: \$6,498 pp

Your Rate: \$6,248 pp

Brochure Fare: \$6,398 pp Your Rate: \$6,148 pp