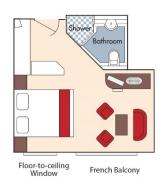

CAT. A+, Violin Deck French Balcony, 225 sq. ft.

Brochure Fare: \$7,648 pp Your Rate: \$7,398 pp

CAT. A, Violin Deck French Balcony, 170 sq. ft.

Brochure Fare: \$6,498 pp

Your Rate: \$6,248 pp

Brochure Fare: \$6,398 pp Your Rate: \$6,148 pp

CAT. C, Violin & Cello Deck French Balcony, 170 sq. ft.

Brochure Fare: \$6,098 pp Your Rate: \$5,848 pp

CAT. E, Piano Deck Fixed Windows, 170 sq. ft.

CAT. D, Piano Deck Fixed Windows, 170 sq. ft.

Category D