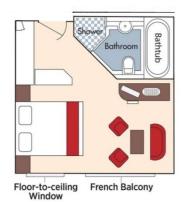

## 7-Night Segment

Special Rates when you book by July 31, 2022!

Suite, Violin Deck French Balcony, 255 sq. ft.

Note: Stateroom layouts shown below are not to scale.

Brochure Fare: \$7,798 pp Your Rate: \$7,548 pp

CAT. A+, Violin Deck French Balcony, 225 sq. ft.

Brochure Fare: \$7,648 pp Your Rate: \$7,398 pp

CAT. A, Violin Deck French Balcony, 170 sq. ft.

Brochure Fare: \$6,498 pp

Your Rate: \$6,248 pp

Brochure Fare: \$6,398 pp Your Rate: \$6,148 pp