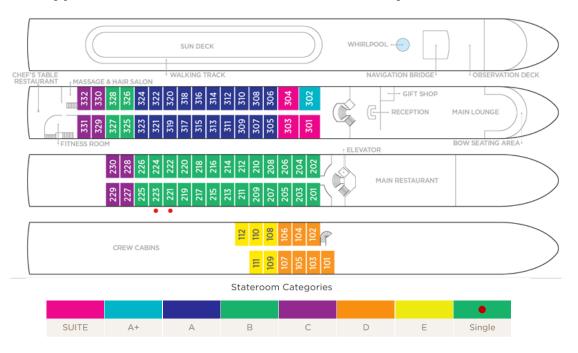

Violin Deck French Balcony, 255 sq. ft.

Note: Stateroom layouts shown below are not to scale.





Brochure Fare: \$7,798 pp Your Rate: \$7,548 pp



CAT. A+, Violin Deck French Balcony, 225 sq. ft.





Brochure Fare: \$7,648 pp Your Rate: \$7,398 pp



CAT. A, Violin Deck French Balcony, 170 sq. ft.





Brochure Fare: \$6,498 pp

Your Rate: \$6,248 pp





Brochure Fare: \$6,398 pp Your Rate: \$6,148 pp



CAT. C, Violin & Cello Deck French Balcony, 170 sq. ft.





Brochure Fare: \$6,098 pp Your Rate: \$5,848 pp



CAT. E, Piano Deck Fixed Windows, 170 sq. ft.



CAT. D, Piano Deck Fixed Windows, 170 sq. ft.





Category D

Brochure Fare: \$5,048 pp Your Rate: \$4,798 pp

Category E

Brochure Fare: \$4,749 pp

Your Rate: \$4,499 pp

## Typical Deck Plan: AmaDolce, AmaLyra, AmaCello