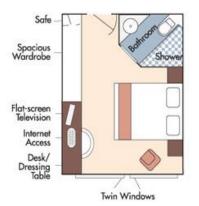

CAT. C, Violin & Cello Deck French Balcony, 170 sq. ft.

Brochure Fare: \$6,098 pp Your Rate: \$5,848 pp

CAT. E, Piano Deck Fixed Windows, 170 sq. ft.

CAT. D, Piano Deck Fixed Windows, 170 sq. ft.

Category D

Brochure Fare: \$5,048 pp Your Rate: \$4,798 pp

Category E

Brochure Fare: \$4,749 pp

Your Rate: \$4,499 pp