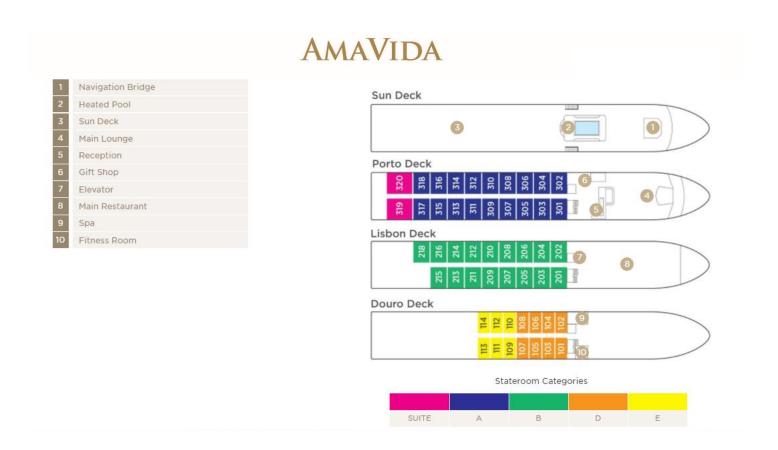

## **Sbragia Winery**

Aboard AmaVida • 7 Nights • July 5 to 12, 2022

Porto • Entre-os-Rios • Régua • Lamego • Pinhão • Barca d'Alva • Vega de Terrón

Note: Stateroom layouts shown below are not to scale.

### Suite Porto Deck Balcony, 323 sq. ft.

Floor-to-Ceiling Windows Outside Balcony

Brochure Fare: \$7,798 pp

Your Rate: \$7,548 pp

### Category A Porto Deck Balcony, 215 sq. ft.

Brochure Fare: \$6,098 pp

Your Rate: \$5,848 pp

### Category B Lisbon Deck Balcony, 215 sq. ft.

Brochure Fare: \$5,798 pp

Your Rate: \$5,548 pp

## Category D Douro Deck Panoramic Window, 161 sq. ft.

Category E Douro Deck Panoramic Window, 161 sq. ft.

Category D

Brochure Fare: \$4,398 pp

Your Rate: \$4,148 pp

Category E

Brochure Fare: \$4,099 pp

Your Rate: \$3,849 pp