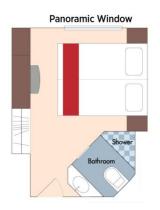

## Category D Douro Deck Panoramic Window, 161 sq. ft.

Category E Douro Deck Panoramic Window, 161 sq. ft.

Category D

Brochure Fare: \$4,398 pp

Your Rate: \$4,148 pp

Category E

Brochure Fare: \$4,099 pp

Your Rate: \$3,849 pp