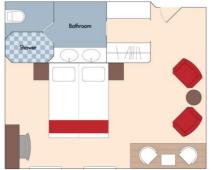

### Category A Porto Deck Balcony, 215 sq. ft.

Brochure Fare: \$6,098 pp

Your Rate: \$5,848 pp

### Category B Lisbon Deck Balcony, 215 sq. ft.

Brochure Fare: \$5,798 pp

Your Rate: \$5,548 pp