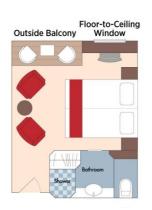

### Suite Porto Deck Balcony, 323 sq. ft.

Floor-to-Ceiling Windows Outside Balcony

Brochure Fare: \$7,798 pp

Your Rate: \$7,548 pp