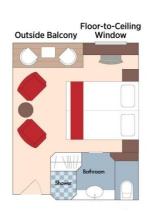

### Suite Porto Deck Balcony, 323 sq. ft.

Floor-to-Ceiling Windows Outside Balcony

Brochure Fare: \$7,798 pp

Your Rate: \$7,548 pp