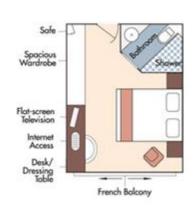

### Category C Porto Deck French Balcony, 161 sq. ft.

Wine Cruise Rate: \$5,198 pp

Category D Douro Deck Panoramic Window, 161 sq. ft.

Category E Douro Deck Panoramic Window, 161 sq. ft.

Category D

Wine Cruise Rate: \$4,398 pp