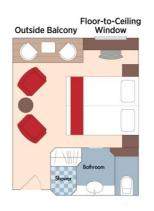

## RIVER CRUISE FOR WINE LOVERS

### **3 Horse Ranch Vineyards**

Aboard AmaDouro • 7 Nights • April 29 to May 6, 2023
Porto • Entre-os-Rios • Régua • Pinhão • Vega Terrón • Salamanca • Barca d'Alva • Porto

Note: Stateroom layouts shown below are not to scale.

### Suite Porto Deck Balcony, 323 sq. ft.





Taranta Cailira Windows - Outsida Palanau

Wine Cruise Rate: \$7,798 pp

### Category A Porto Deck Balcony, 215 sq. ft.





Wine Cruise Rate: \$6,098 pp



### Category B Lisbon Deck Balcony, 215 sq. ft.





Wine Cruise Rate: \$5,798 pp



### Category C Porto Deck French Balcony, 161 sq. ft.



Wine Cruise Rate: \$5,198 pp



Category D Douro Deck Panoramic Window, 161 sq. ft.



Category E Douro Deck Panoramic Window, 161 sq. ft.





Category D

Wine Cruise Rate: \$4,398 pp

Category E

Wine Cruise Rate: \$4,099 pp

# AmaDouro DECK PLAN