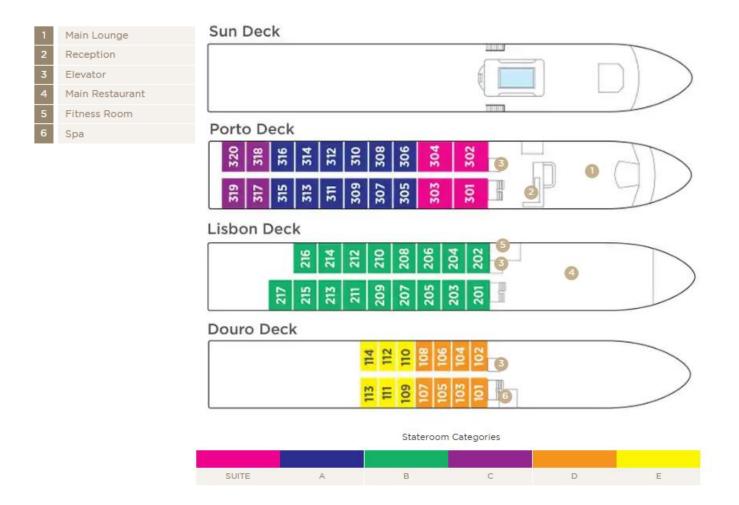

# AmaDouro DECK PLAN

### Suite Porto Deck Balcony, 323 sq. ft.

Taranta Cailira Windows - Outsida Palanau

Wine Cruise Rate: \$7,798 pp

### Category A Porto Deck Balcony, 215 sq. ft.

Wine Cruise Rate: \$6,098 pp

### Category B Lisbon Deck Balcony, 215 sq. ft.

Wine Cruise Rate: \$5,798 pp

### Category C Porto Deck French Balcony, 161 sq. ft.

Wine Cruise Rate: \$5,198 pp

Category D Douro Deck Panoramic Window, 161 sq. ft.

Category E Douro Deck Panoramic Window, 161 sq. ft.

Category D

Wine Cruise Rate: \$4,398 pp

Category E

Wine Cruise Rate: \$4,099 pp