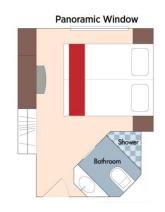

### Category C Porto Deck French Balcony, 161 sq. ft.

Wine Cruise Rate: \$5,198 pp

Category D Douro Deck Panoramic Window, 161 sq. ft.

Category E Douro Deck Panoramic Window, 161 sq. ft.

Category D

Wine Cruise Rate: \$4,398 pp