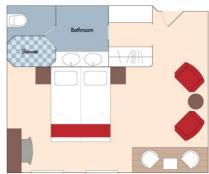

### Suite Porto Deck Balcony, 323 sq. ft.

Taranta Cailira Windows - Outsida Palanau

Wine Cruise Rate: \$7,798 pp