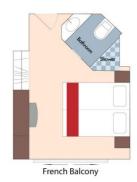

### Category C Porto Deck French Balcony, 161 sq. ft.

Wine Cruise Rate: \$5,198 pp

Category D Douro Deck Panoramic Window, 161 sq. ft.

Category E Douro Deck Panoramic Window, 161 sq. ft.

Category D

Wine Cruise Rate: \$4,398 pp