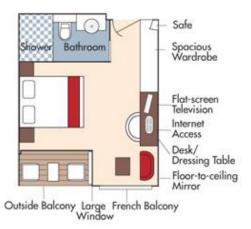

CAT. AA, Violin Deck French Balcony & Outside Balcony, 235 sq. ft. Brochure Fare \$5,498 pp Your rate \$5,248 pp