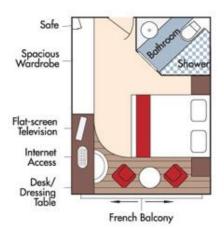

CAT. AA, Violin Deck French Balcony & Outside Balcony, 235 sq. ft. Brochure Fare \$5,498 pp Your rate \$5,248 pp