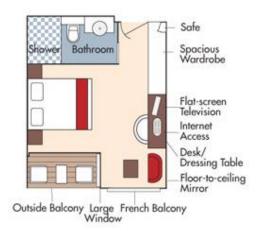

## **Gary Farrell Vineyards & Winery**

Aboard the AmaViola • 7 Nights • April 1 to 8, 2023

Budapest to Vilshofen

Note: Stateroom layouts shown below are not to scale.

Suite, Violin Deck French Balcony & Outside Balcony, 350 sq. ft. Brochure Fare \$6,798 pp Your rate \$6,548 pp