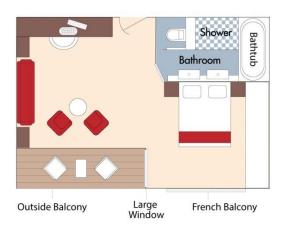

CAT. AA, Violin Deck French Balcony & Outside Balcony, 235 sq. ft. Brochure Fare \$5,498 pp Your rate \$5,248 pp