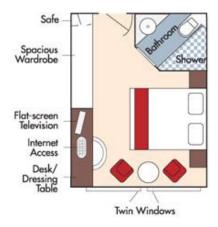

## **Gary Farrell Vineyards & Winery**

Aboard the AmaViola • 7 Nights • April 1 to 8, 2023

Budapest to Vilshofen

Note: Stateroom layouts shown below are not to scale.

Suite, Violin Deck French Balcony & Outside Balcony, 350 sq. ft. Brochure Fare \$6,798 pp Your rate \$6,548 pp