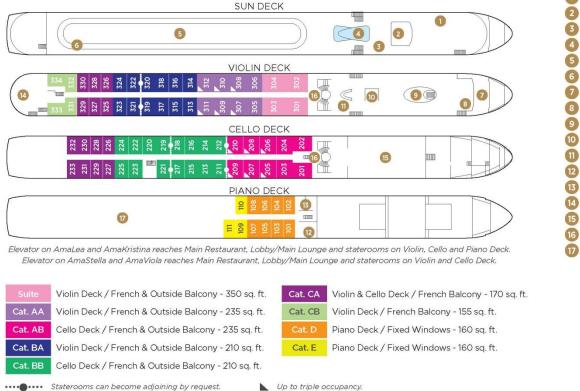

#### **AmaViola Deck Plan**

## **Gary Farrell Vineyards & Winery**

Aboard the AmaViola • 7 Nights • April 1 to 8, 2023

Budapest to Vilshofen

Note: Stateroom layouts shown below are not to scale.

Suite, Violin Deck French Balcony & Outside Balcony, 350 sq. ft. Brochure Fare \$6,798 pp Your rate \$6,548 pp

CAT. AA, Violin Deck French Balcony & Outside Balcony, 235 sq. ft. Brochure Fare \$5,498 pp Your rate \$5,248 pp

### Brochure Fare \$5,098 pp Your rate \$4,848 pp

#### Brochure Fare \$4,898 pp Your rate \$4,648 pp

Category CA Brochure Fare \$4,298 pp Your rate \$4,048 pp

Category CB Brochure Fare \$3,998 pp Your rate \$3,748 pp

#### Brochure Fare \$3,498 pp Your rate \$3,248 pp

Brochure Fare \$3,199 pp Your rate \$2,949 pp