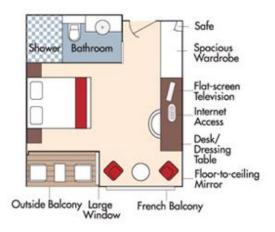

## **Gary Farrell Vineyards & Winery**

Aboard the AmaViola • 7 Nights • April 1 to 8, 2023

Budapest to Vilshofen

Note: Stateroom layouts shown below are not to scale.

Suite, Violin Deck French Balcony & Outside Balcony, 350 sq. ft. Brochure Fare \$6,798 pp Your rate \$6,548 pp