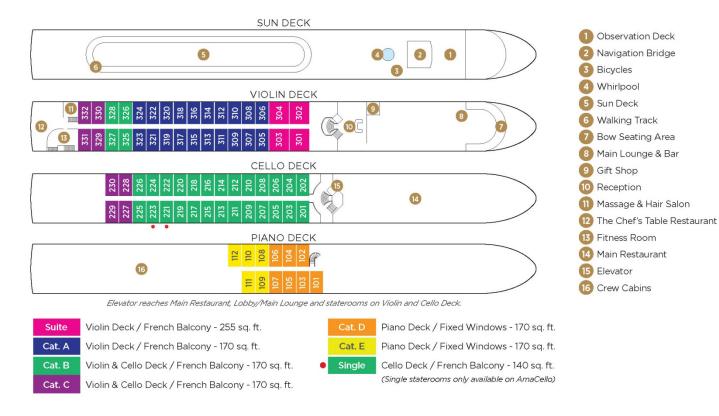

## **Armida Winery**

Aboard AmaCello • 7 Nights • July 13 to 20, 2023 Chalon-Sur-Saône to Arles

Note: Stateroom layouts shown below are not to scale.

Suite, Violin Deck French Balcony, 255 sq. ft.

Brochure Fare: \$6,998 pp Your Rate: \$6,748 pp

CAT. A, Violin Deck French Balcony, 170 sq. ft.

Brochure Fare: \$5,698 pp Your Rate: \$5,448 pp

Brochure Fare: \$5,598 pp

Your Rate: \$5,348 pp

Brochure Fare: \$5,298 pp

Your Rate: \$5,048 pp

CAT. D, Piano Deck Fixed Windows, 170 sq. ft.

Category D

Brochure Fare: \$4,498 pp

Your Rate: \$4,248 pp

Category E

Brochure Fare: \$4,199 pp

Your Rate: \$3,949 pp

## AmaCello DECK PLAN