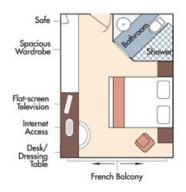

CAT. A, Violin Deck French Balcony, 170 sq. ft.

Brochure Fare: \$5,698 pp Your Rate: \$5,448 pp

Brochure Fare: \$5,598 pp

Your Rate: \$5,348 pp

Brochure Fare: \$5,298 pp

Your Rate: \$5,048 pp

CAT. D, Piano Deck Fixed Windows, 170 sq. ft.