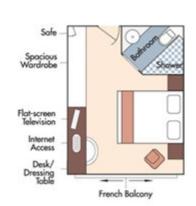

## **Armida Winery**

Aboard AmaCello • 7 Nights • July 13 to 20, 2023 Chalon-Sur-Saône to Arles

Note: Stateroom layouts shown below are not to scale.

Suite, Violin Deck French Balcony, 255 sq. ft.

Brochure Fare: \$6,998 pp Your Rate: \$6,748 pp

CAT. A, Violin Deck French Balcony, 170 sq. ft.

Brochure Fare: \$5,698 pp Your Rate: \$5,448 pp

Brochure Fare: \$5,598 pp

Your Rate: \$5,348 pp

Brochure Fare: \$5,298 pp

Your Rate: \$5,048 pp

CAT. D, Piano Deck Fixed Windows, 170 sq. ft.