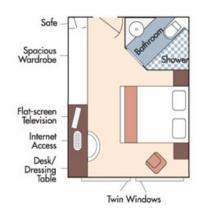

CAT. A, Violin Deck French Balcony, 170 sq. ft.

Brochure Fare: \$5,698 pp Your Rate: \$5,448 pp

Brochure Fare: \$5,598 pp

Your Rate: \$5,348 pp

Brochure Fare: \$5,298 pp

Your Rate: \$5,048 pp

CAT. D, Piano Deck Fixed Windows, 170 sq. ft.