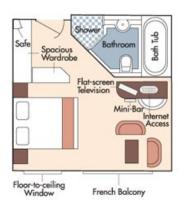

## **Armida Winery**

Aboard AmaCello • 7 Nights • July 13 to 20, 2023 Chalon-Sur-Saône to Arles

Note: Stateroom layouts shown below are not to scale.

Suite, Violin Deck French Balcony, 255 sq. ft.

Brochure Fare: \$6,998 pp Your Rate: \$6,748 pp