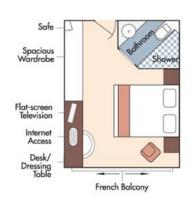

CAT. A, Violin Deck French Balcony, 170 sq. ft.

Brochure Fare: \$5,698 pp Your Rate: \$5,448 pp

Brochure Fare: \$5,598 pp

Your Rate: \$5,348 pp

Brochure Fare: \$5,298 pp

Your Rate: \$5,048 pp

CAT. D, Piano Deck Fixed Windows, 170 sq. ft.