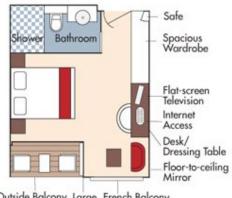

#### Brochure Fare <del>\$4,898</del> pp Your rate \$4,648 pp

Outside Balcony Large French Balcony Window

CAT. C, Violin & Cello Deck French Balcony, 170 sq. ft.

Category CA Brochure Fare <del>\$4,298</del> pp Your rate \$4,048 pp