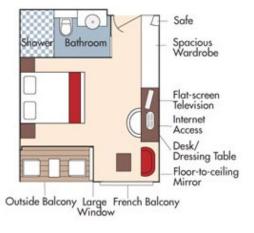

CAT. AA, Violin Deck French Balcony & Outside Balcony, 235 sq. ft.

#### Brochure Fare <del>\$5,498</del> pp Your rate \$5,248 pp

CAT. AB, Cello Deck French Balcony & Outside Balcony, 235 sq. ft.

#### Brochure Fare <del>\$5,298</del> pp Your rate \$5,048 pp

CAT. BA, Violin Deck French Balcony & Outside Balcony, 210 sq. ft.

#### Brochure Fare <del>\$5,098</del> pp Your rate \$4,848 pp

CAT. BB, Cello Deck French Balcony & Outside Balcony, 210 sq. ft.

#### Brochure Fare <del>\$4,898</del> pp Your rate \$4,648 pp

Outside Balcony Large French Balcony Window

CAT. C, Violin & Cello Deck French Balcony, 170 sq. ft.

Category CA Brochure Fare <del>\$4,298</del> pp Your rate \$4,048 pp