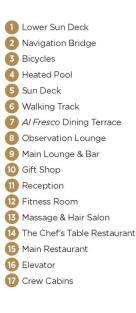

#### **AmaViola Deck Plan**

Elevator on AmaLea and AmaKristina reaches Main Restaurant, Lobby/Main Lounge and staterooms on Violin, Cello and Piano Deck. Elevator on AmaStella and AmaViola reaches Main Restaurant, Lobby/Main Lounge and staterooms on Violin and Cello Deck.