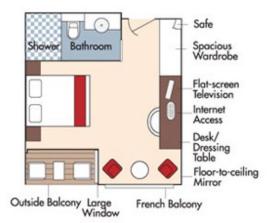

CAT. AA, Violin Deck French Balcony & Outside Balcony, 235 sq. ft.

#### Brochure Fare <del>\$5,498</del> pp Your rate \$5,248 pp

CAT. AB, Cello Deck French Balcony & Outside Balcony, 235 sq. ft.

#### Brochure Fare <del>\$5,298</del> pp Your rate \$5,048 pp

CAT. BA, Violin Deck French Balcony & Outside Balcony, 210 sq. ft.

#### Brochure Fare <del>\$5,098</del> pp Your rate \$4,848 pp

CAT. BB, Cello Deck French Balcony & Outside Balcony, 210 sq. ft.

#### Brochure Fare <del>\$4,898</del> pp Your rate \$4,648 pp

Outside Balcony Large French Balcony Window

CAT. C, Violin & Cello Deck French Balcony, 170 sq. ft.

Category CA Brochure Fare <del>\$4,298</del> pp Your rate \$4,048 pp