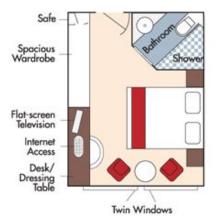

Cat. CA Violin & Cello Deck / French Balcony - 170 sq. ft. Cat. CB Violin Deck / French Balcony - 155 sq. ft. Piano Deck / Fixed Windows - 160 sq. ft. Cat. E Piano Deck / Fixed Windows - 160 sq. ft.

..... Staterooms can become adjoining by request.