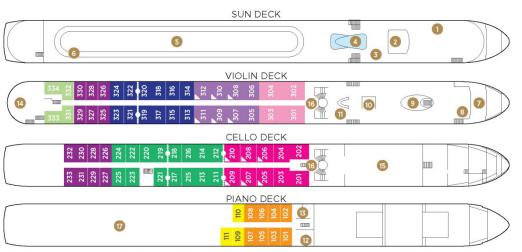

#### **AmaViola Deck Plan**

Elevator on AmaLea and AmaKristina reaches Main Restaurant, Lobby/Main Lounge and staterooms on Violin, Cello and Piano Deck. Elevator on AmaStella and AmaViola reaches Main Restaurant, Lobby/Main Lounge and staterooms on Violin and Cello Deck.