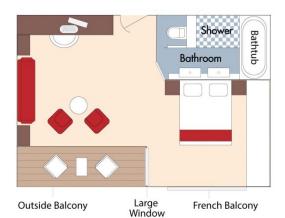

CAT. AA, Violin Deck French Balcony & Outside Balcony, 235 sq. ft.

#### Brochure Fare <del>\$5,498</del> pp Your rate \$5,248 pp

CAT. AB, Cello Deck French Balcony & Outside Balcony, 235 sq. ft.