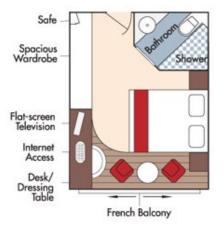

#### Brochure Fare <del>\$4,898</del> pp Your rate \$4,648 pp

Outside Balcony Large French Balcony Window

CAT. C, Violin & Cello Deck French Balcony, 170 sq. ft.

Category CA Brochure Fare <del>\$4,298</del> pp Your rate \$4,048 pp

Category CB Brochure Fare <del>\$3,998</del> pp Your rate \$3,748 pp

CAT. E, Piano Deck Fixed Windows, 160 sq. ft.