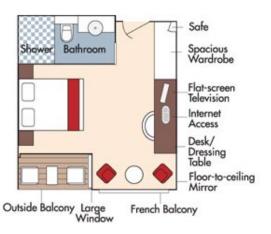

#### Brochure Fare <del>\$4,898</del> pp Your rate \$4,648 pp

Outside Balcony Large French Balcony Window

CAT. C, Violin & Cello Deck French Balcony, 170 sq. ft.

Category CA Brochure Fare <del>\$4,298</del> pp Your rate \$4,048 pp

Category CB Brochure Fare <del>\$3,998</del> pp Your rate \$3,748 pp

CAT. E, Piano Deck Fixed Windows, 160 sq. ft.