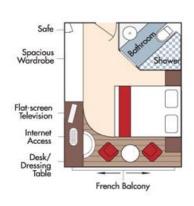

Brochure Fare: \$12,996 pp

Brochure Fare: \$12,796 pp

CAT. C, Violin & Cello Deck French Balcony, 170 sq. ft.

Brochure Fare: \$12,196 pp

CAT. E, Piano Deck Fixed Windows, 170 sq. ft.

CAT. D, Piano Deck Fixed Windows, 170 sq. ft.