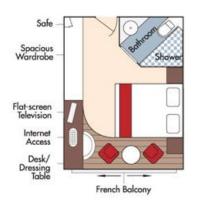

Brochure Fare: \$12,996 pp

Brochure Fare: \$12,796 pp

CAT. C, Violin & Cello Deck French Balcony, 170 sq. ft.

Brochure Fare: \$12,196 pp

CAT. E, Piano Deck Fixed Windows, 170 sq. ft.

CAT. D, Piano Deck Fixed Windows, 170 sq. ft.