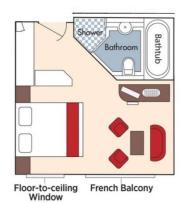

## **AMACELLO MAY 4-18, 2023**

As a segment of the Grand France Wine Cruise, space is limited for individual segments.

Note: Stateroom layouts shown below are not to scale.

Brochure Fare: \$15,596 pp

Brochure Fare: \$15,296 pp