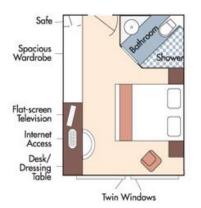

Brochure Fare: \$12,996 pp

Brochure Fare: \$12,796 pp

CAT. C, Violin & Cello Deck French Balcony, 170 sq. ft.

Brochure Fare: \$12,196 pp

CAT. E, Piano Deck Fixed Windows, 170 sq. ft.

CAT. D, Piano Deck Fixed Windows, 170 sq. ft.

Category D

Brochure Fare: \$10,096 pp

Category E

Brochure Fare: \$9,498 pp