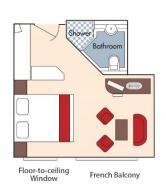

Brochure Fare: \$12,996 pp

Brochure Fare: \$12,796 pp

CAT. C, Violin & Cello Deck French Balcony, 170 sq. ft.

Brochure Fare: \$12,196 pp

CAT. E, Piano Deck Fixed Windows, 170 sq. ft.

CAT. D, Piano Deck Fixed Windows, 170 sq. ft.