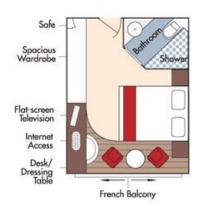

Brochure Fare: \$12,996 pp

Brochure Fare: \$12,796 pp

CAT. C, Violin & Cello Deck French Balcony, 170 sq. ft.

Brochure Fare: \$12,196 pp

CAT. E, Piano Deck Fixed Windows, 170 sq. ft.

CAT. D, Piano Deck Fixed Windows, 170 sq. ft.