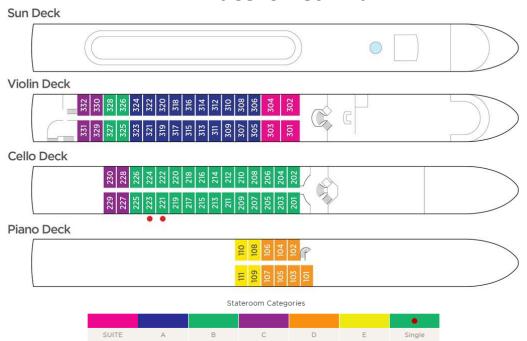

## EXCLUSIVE 14-DAY RHÔNE RIVER WINE CRUISE!

## **AMACELLO MAY 4-18, 2023**

As a segment of the Grand France Wine Cruise, space is limited for individual segments.



Note: Stateroom layouts shown below are not to scale.





Brochure Fare: \$15,596 pp







Brochure Fare: \$15,296 pp







Brochure Fare: \$12,996 pp





Brochure Fare: \$12,796 pp



CAT. C, Violin & Cello Deck French Balcony, 170 sq. ft.





Brochure Fare: \$12,196 pp



CAT. E, Piano Deck Fixed Windows, 170 sq. ft.



CAT. D, Piano Deck Fixed Windows, 170 sq. ft.





Category D

Brochure Fare: \$10,096 pp

Category E

Brochure Fare: \$9,498 pp

## **AmaCello Deck Plan**