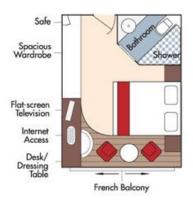

Wine Cruise Fare: \$30,592 pp

CAT. A, Violin Deck French Balcony, 170 sq. ft.

Wine Cruise Fare: \$25,992 pp

Wine Cruise Fare: \$25,592 pp

CAT. C, Violin & Cello Deck French Balcony, 170 sq. ft.

Wine Cruise Fare: \$24,392 pp

CAT. E, Piano Deck Fixed Windows, 170 sq. ft.

CAT. D, Piano Deck Fixed Windows, 170 sq. ft.

Category D

Wine Cruise Fare: \$20,192 pp

Category E

Wine Cruise Fare: \$18,996 pp