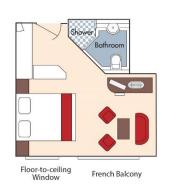

Wine Cruise Fare: \$30,592 pp

CAT. A, Violin Deck French Balcony, 170 sq. ft.

Wine Cruise Fare: \$25,992 pp

Wine Cruise Fare: \$25,592 pp

CAT. C, Violin & Cello Deck French Balcony, 170 sq. ft.

Wine Cruise Fare: \$24,392 pp

CAT. E, Piano Deck Fixed Windows, 170 sq. ft.

CAT. D, Piano Deck Fixed Windows, 170 sq. ft.

Category D

Wine Cruise Fare: \$20,192 pp

Category E

Wine Cruise Fare: \$18,996 pp