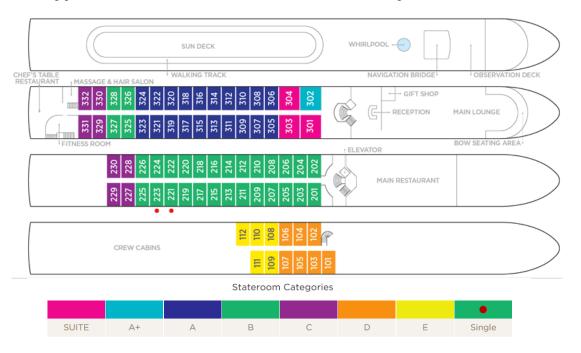

## Grand France Wine Cruise

## 28 Nights • Departing April 20, 2023

Suite, Violin Deck French Balcony, 255 sq. ft.

Note: Stateroom layouts shown below are not to scale.

Wine Cruise Fare: \$31,192 pp

CAT. A+, Violin Deck French Balcony, 225 sq. ft.

Wine Cruise Fare: \$30,592 pp

CAT. A, Violin Deck French Balcony, 170 sq. ft.

Wine Cruise Fare: \$25,992 pp

Wine Cruise Fare: \$25,592 pp

CAT. C, Violin & Cello Deck French Balcony, 170 sq. ft.

Wine Cruise Fare: \$24,392 pp

CAT. E, Piano Deck Fixed Windows, 170 sq. ft.

CAT. D, Piano Deck Fixed Windows, 170 sq. ft.

Category D

Wine Cruise Fare: \$20,192 pp

Category E

Wine Cruise Fare: \$18,996 pp

## Typical Deck Plan: AmaDolce, AmaLyra, AmaCello