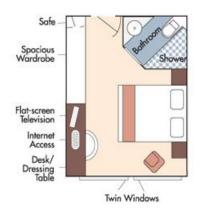

CAT. E, Piano Deck Fixed Windows, 170 sq. ft.

CAT. D, Piano Deck Fixed Windows, 170 sq. ft.

Category D

Wine Cruise Fare: \$20,192 pp

Category E

Wine Cruise Fare: \$18,996 pp