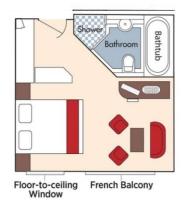

## 28 Nights • Departing April 20, 2023

Suite, Violin Deck French Balcony, 255 sq. ft.

Note: Stateroom layouts shown below are not to scale.

Wine Cruise Fare: \$31,192 pp

CAT. A+, Violin Deck French Balcony, 225 sq. ft.

Wine Cruise Fare: \$30,592 pp

CAT. A, Violin Deck French Balcony, 170 sq. ft.

Wine Cruise Fare: \$25,992 pp

Wine Cruise Fare: \$25,592 pp

CAT. C, Violin & Cello Deck French Balcony, 170 sq. ft.

Wine Cruise Fare: \$24,392 pp