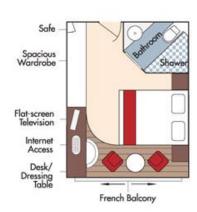

## 28 Nights • Departing April 20, 2023

Suite, Violin Deck French Balcony, 255 sq. ft.

Note: Stateroom layouts shown below are not to scale.

Wine Cruise Fare: \$31,192 pp

CAT. A+, Violin Deck French Balcony, 225 sq. ft.

Wine Cruise Fare: \$30,592 pp

CAT. A, Violin Deck French Balcony, 170 sq. ft.

Wine Cruise Fare: \$25,992 pp

Wine Cruise Fare: \$25,592 pp

CAT. C, Violin & Cello Deck French Balcony, 170 sq. ft.

Wine Cruise Fare: \$24,392 pp