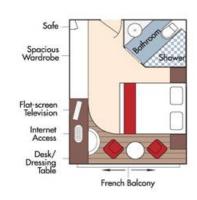

## 28 Nights • Departing April 20, 2023

Suite, Violin Deck French Balcony, 255 sq. ft.

Note: Stateroom layouts shown below are not to scale.

Wine Cruise Fare: \$31,192 pp

CAT. A+, Violin Deck French Balcony, 225 sq. ft.

Wine Cruise Fare: \$30,592 pp

CAT. A, Violin Deck French Balcony, 170 sq. ft.

Wine Cruise Fare: \$25,992 pp

Wine Cruise Fare: \$25,592 pp

CAT. C, Violin & Cello Deck French Balcony, 170 sq. ft.

Wine Cruise Fare: \$24,392 pp