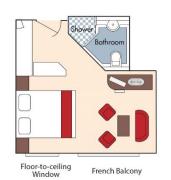

## AmaDolce Deck Plan

Fares listed are cruise-only, per person based on double occupancy and do not include port charges of \$210 per person. Stateroom photos above show typical décor for each stateroom category; actual décor may vary.