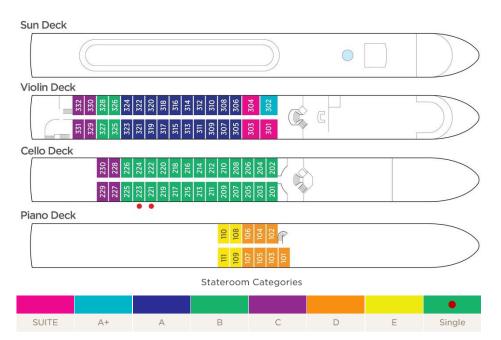

## AmaDolce Deck Plan

Fares listed are cruise-only, per person based on double occupancy and do not include port charges of \$210 per person. Stateroom photos above show typical décor for each stateroom category; actual décor may vary.