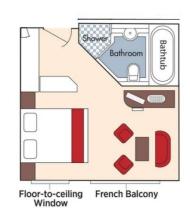

## Exclusive 7-Day Bordeaux Wine Cruise!

Suite, Violin Deck French Balcony, 255 sq. ft.

Note: Stateroom layouts shown below are not to scale.

Wine Cruise Fare: \$7,798 pp

CAT. A+, Violin Deck French Balcony, 225 sq. ft.