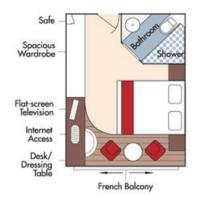

## Exclusive 7-Day Bordeaux Wine Cruise!

Suite, Violin Deck French Balcony, 255 sq. ft.

Note: Stateroom layouts shown below are not to scale.

Wine Cruise Fare: \$7,798 pp

CAT. A+, Violin Deck French Balcony, 225 sq. ft.

## AmaDolce Deck Plan

Fares listed are cruise-only, per person based on double occupancy and do not include port charges of \$210 per person. Stateroom photos above show typical décor for each stateroom category; actual décor may vary.