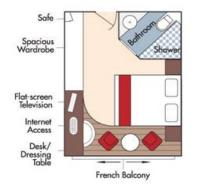

## AmaDolce Deck Plan

Fares listed are cruise-only, per person based on double occupancy and do not include port charges of \$210 per person. Stateroom photos above show typical décor for each stateroom category; actual décor may vary.