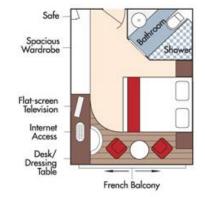

Wine Cruise Fare: \$7,648 pp

CAT. A, Violin Deck French Balcony, 170 sq. ft.

Wine Cruise Fare: \$6,498 pp

Wine Cruise Fare: \$6,398 pp

CAT. C, Violin & Cello Deck French Balcony, 170 sq. ft.

Wine Cruise Fare: \$6,098 pp

Category D Wine Cruise Fare: \$5,048 pp

Category E Wine Cruise Fare: \$4,749 pp

## AmaDolce Deck Plan

Fares listed are cruise-only, per person based on double occupancy and do not include port charges of \$210 per person. Stateroom photos above show typical décor for each stateroom category; actual décor may vary.