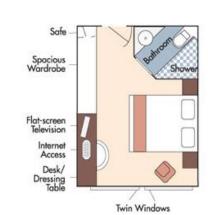

## Exclusive 7-Day Bordeaux Wine Cruise!

Suite, Violin Deck French Balcony, 255 sq. ft.

Note: Stateroom layouts shown below are not to scale.

Wine Cruise Fare: \$7,798 pp

CAT. A+, Violin Deck French Balcony, 225 sq. ft.