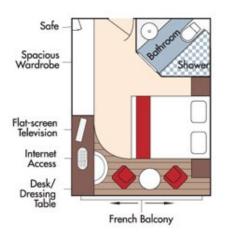

# Category BA Violin Deck

French Balcony & Outside Balcony, 210 sq. ft. Wine Cruise rate \$4,998 pp

French Balcony & Outside Balcony, 210 sq. ft. Wine Cruise rate \$4,798 pp

Category CA Violin & Cello Deck
French Balcony, 170 sq. ft.