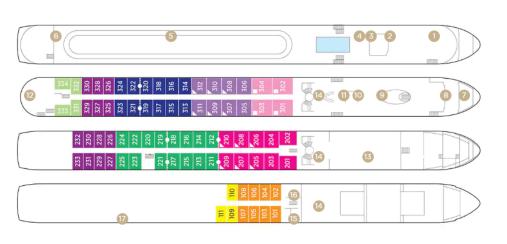

### DECK PLAN

Note: Elevator reaches the Violin, Cello and Piano Deck (does not reach the Sun Deck).

Staterooms can become adjoining by request.

Up to triple occupancy

Stateroom Categories

SUITE AA AB BA BB CA CB D E