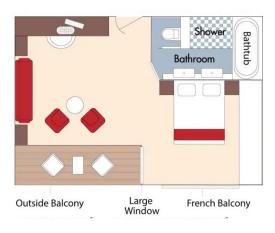

Category AA Violin Deck

French Balcony & Outside Balcony, 235 sq. ft. Wine Cruise rate \$5,398 pp

### Category AB Cello Deck

French Balcony & Outside Balcony, 235 sq. ft. Wine Cruise rate \$5,198 pp