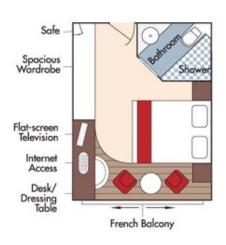

# Category BA Violin Deck

French Balcony & Outside Balcony, 210 sq. ft. Wine Cruise rate \$4,998 pp

French Balcony & Outside Balcony, 210 sq. ft. Wine Cruise rate \$4,798 pp

Category CA Violin & Cello Deck
French Balcony, 170 sq. ft.

Category CA

### Wine Cruise rate \$4,198 pp

Category CB Violin Deck
French Balcony, 155 sq. ft.

Category CB

#### Wine Cruise rate \$3,898 pp

Fares listed are cruise-only, per person based on double occupancy and do not include port charges of \$210 per person.