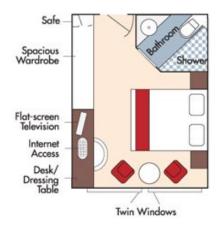

se rate \$6,698 pp







Category AA Violin Deck

French Balcony & Outside Balcony, 235 sq. ft. Wine Cruise rate \$5,398 pp





### Category AB Cello Deck

French Balcony & Outside Balcony, 235 sq. ft. Wine Cruise rate \$5,198 pp





# Category BA Violin Deck

French Balcony & Outside Balcony, 210 sq. ft. Wine Cruise rate \$4,998 pp







French Balcony & Outside Balcony, 210 sq. ft. Wine Cruise rate \$4,798 pp





Category CA Violin & Cello Deck
French Balcony, 170 sq. ft.

Category CA

### Wine Cruise rate \$4,198 pp





Category CB Violin Deck
French Balcony, 155 sq. ft.

Category CB

#### Wine Cruise rate \$3,898 pp





Fares listed are cruise-only, per person based on double occupancy and do not include port charges of \$210 per person.







#### Wine Cruise rate \$3,398 pp



Wine Cruise rate \$3,099 pp

#### AmaSiena

### DECK PLAN





Note: Elevator reaches the Violin, Cello and Piano Deck (does not reach the Sun Deck).

Staterooms can become adjoining by request.

Up to triple occupancy

Stateroom Categories

SUITE AA AB BA BB CA CB D E