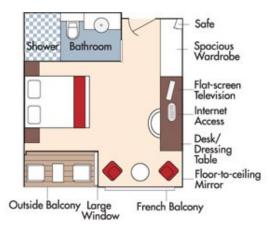

# Category BA Violin Deck

French Balcony & Outside Balcony, 210 sq. ft. Wine Cruise rate \$4,998 pp

French Balcony & Outside Balcony, 210 sq. ft. Wine Cruise rate \$4,798 pp

Category CA Violin & Cello Deck
French Balcony, 170 sq. ft.

Category CA

### Wine Cruise rate \$4,198 pp

Category CB Violin Deck
French Balcony, 155 sq. ft.

Category CB