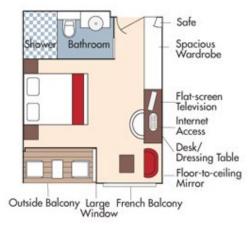

# **Sbragia Winery**

Aboard AmaSiena • 7 Nights • March 30 to April 6, 2023

Amsterdam to Basel

Note: Stateroom layouts shown below are not to scale.

Suite Violin Deck

French Balcony & Outside Balcony, 350 sq. ft. Wine Cruise rate \$6,698 pp

Category AA Violin Deck

French Balcony & Outside Balcony, 235 sq. ft. Wine Cruise rate \$5,398 pp

### Category AB Cello Deck

French Balcony & Outside Balcony, 235 sq. ft. Wine Cruise rate \$5,198 pp