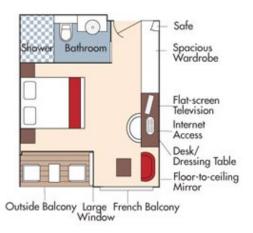

# **Sbragia Winery**

Aboard AmaSiena • 7 Nights • March 30 to April 6, 2023

Amsterdam to Basel

Note: Stateroom layouts shown below are not to scale.

Suite Violin Deck

French Balcony & Outside Balcony, 350 sq. ft. Wine Cruise rate \$6,698 pp

Category AA Violin Deck

French Balcony & Outside Balcony, 235 sq. ft. Wine Cruise rate \$5,398 pp

### Category AB Cello Deck

French Balcony & Outside Balcony, 235 sq. ft. Wine Cruise rate \$5,198 pp

# Category BA Violin Deck

French Balcony & Outside Balcony, 210 sq. ft. Wine Cruise rate \$4,998 pp

French Balcony & Outside Balcony, 210 sq. ft. Wine Cruise rate \$4,798 pp

Category CA Violin & Cello Deck
French Balcony, 170 sq. ft.