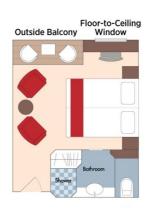

Suite Porto Deck Balcony, 323 sq. ft.

Floor-to-Ceiling Windows Outside Balcony

Wine Cruise Rate: \$7,798 pp

Category A Porto Deck Balcony, 215 sq. ft.

Wine Cruise Rate: \$6,098 pp

Category B Lisbon Deck Balcony, 215 sq. ft.