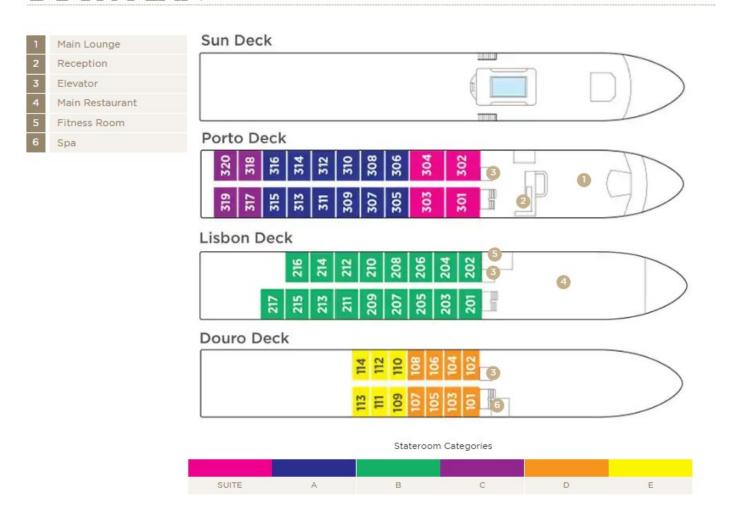

## **Sonoma-Cutrer**

Aboard AmaDouro • 7 Nights • July 29 to August 5, 2023

Porto • Entre-os-Rios • Régua • Pinhão • Vega Terrón • Salamanca • Barca d'Alva • Porto

Note: Stateroom layouts shown below are not to scale.

Suite Porto Deck Balcony, 323 sq. ft.





Floor-to-Ceiling Windows Outside Balcony

Wine Cruise Rate: \$7,798 pp

Category A Porto Deck Balcony, 215 sq. ft.





Wine Cruise Rate: \$6,098 pp

Category B Lisbon Deck Balcony, 215 sq. ft.





Wine Cruise Rate: \$5,798 pp



## Category C Porto Deck French Balcony, 161 sq. ft.



Wine Cruise Rate: \$5,198 pp

Category D Douro Deck Panoramic Window, 161 sq. ft.

Category E Douro Deck Panoramic Window, 161 sq. ft.





Category D

Wine Cruise Rate: \$4,398 pp

Category E

Wine Cruise Rate: \$4,099 pp

## AmaDouro DECK PLAN