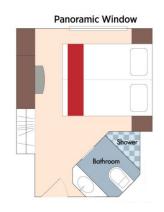

## Category C Porto Deck French Balcony, 161 sq. ft.

Wine Cruise Rate: \$5,198 pp

Category D Douro Deck Panoramic Window, 161 sq. ft.

Category E Douro Deck Panoramic Window, 161 sq. ft.

Category D

Wine Cruise Rate: \$4,398 pp

Category E

Wine Cruise Rate: \$4,099 pp