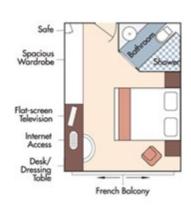

## Category C Porto Deck French Balcony, 161 sq. ft.

Wine Cruise Rate: \$5,198 pp

Category D Douro Deck Panoramic Window, 161 sq. ft.

Category E Douro Deck Panoramic Window, 161 sq. ft.

Category D

Wine Cruise Rate: \$4,398 pp