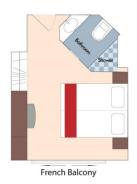

## Category C Porto Deck French Balcony, 161 sq. ft.

Wine Cruise Rate: \$5,198 pp

Category D Douro Deck Panoramic Window, 161 sq. ft.

Category E Douro Deck Panoramic Window, 161 sq. ft.

Category D

Wine Cruise Rate: \$4,398 pp