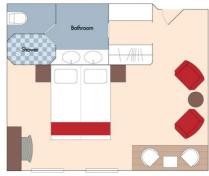

## Category C Porto Deck French Balcony, 161 sq. ft.

Wine Cruise Rate: \$5,198 pp

Category D Douro Deck Panoramic Window, 161 sq. ft.

Category E Douro Deck Panoramic Window, 161 sq. ft.

Category D

Wine Cruise Rate: \$4,398 pp