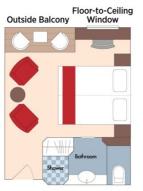

### Category A Porto Deck Balcony, 215 sq. ft.

Suite Porto Deck Balcony, 323 sq. ft.

Wine Cruise Rate: \$6,498 pp

215 sq. ft.

CAT. B, Violin & Cello Deck French Balcony, 170 sq. ft.

Wine Cruise Rate: \$6,198 pp

Fares listed are cruise-only, per person based on double occupancy and do not include port charges of \$224 per person.

Category C Porto Deck French Balcony, 161 sq. ft.

Wine Cruise Rate: \$5,598 pp