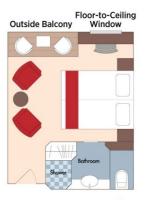

### Category A Porto Deck Balcony, 215 sq. ft.

Suite Porto Deck Balcony, 323 sq. ft.

Wine Cruise Rate: \$6,498 pp

215 sq. ft.

CAT. B, Violin & Cello Deck French Balcony, 170 sq. ft.

Wine Cruise Rate: \$6,198 pp