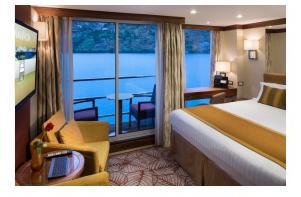

### Category A Porto Deck Balcony, 215 sq. ft.

Suite Porto Deck Balcony, 323 sq. ft.

Wine Cruise Rate: \$6,498 pp

215 sq. ft.

CAT. B, Violin & Cello Deck French Balcony, 170 sq. ft.

Wine Cruise Rate: \$6,198 pp