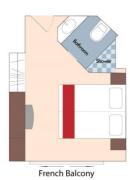

### Category A Porto Deck Balcony, 215 sq. ft.

Suite Porto Deck Balcony, 323 sq. ft.

Wine Cruise Rate: \$6,498 pp

215 sq. ft.

CAT. B, Violin & Cello Deck French Balcony, 170 sq. ft.

Wine Cruise Rate: \$6,198 pp

Fares listed are cruise-only, per person based on double occupancy and do not include port charges of \$224 per person.

Category C Porto Deck French Balcony, 161 sq. ft.

Wine Cruise Rate: \$5,598 pp