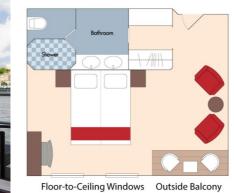

### Category A Porto Deck Balcony, 215 sq. ft.

Suite Porto Deck Balcony, 323 sq. ft.

Wine Cruise Rate: \$6,498 pp

215 sq. ft.

CAT. B, Violin & Cello Deck French Balcony, 170 sq. ft.

Wine Cruise Rate: \$6,198 pp