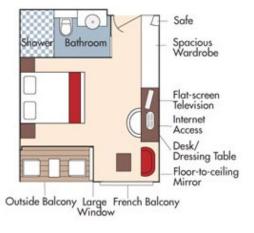

#### Brochure Fare <del>\$5,298</del> pp Your rate \$5,048 pp

CAT. BA, Violin Deck French Balcony & Outside Balcony, 210 sq. ft.

#### Brochure Fare <del>\$5,098</del> pp Your rate \$4,848 pp

CAT. BB, Cello Deck French Balcony & Outside Balcony, 210 sq. ft.