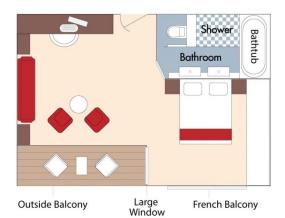

#### Brochure Fare <del>\$5,098</del> pp Your rate \$4,848 pp

CAT. BB, Cello Deck French Balcony & Outside Balcony, 210 sq. ft.

#### Brochure Fare <del>\$4,898</del> pp Your rate \$4,648 pp

Outside Balcony Large French Balcony Window

CAT. C, Violin & Cello Deck French Balcony, 170 sq. ft.

Category CA Brochure Fare <del>\$4,298</del> pp Your rate \$4,048 pp