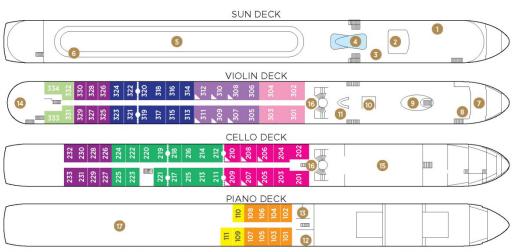

#### **AmaViola Deck Plan**

Elevator on AmaLea and AmaKristina reaches Main Restaurant, Lobby/Main Lounge and staterooms on Violin, Cello and Piano Deck. Elevator on AmaStella and AmaViola reaches Main Restaurant, Lobby/Main Lounge and staterooms on Violin and Cello Deck.

Cat. CA Violin & Cello Deck / French Balcony - 170 sq. ft. Cat. CB Violin Deck / French Balcony - 155 sq. ft. Piano Deck / Fixed Windows - 160 sq. ft. Cat. E Piano Deck / Fixed Windows - 160 sq. ft.

..... Staterooms can become adjoining by request.