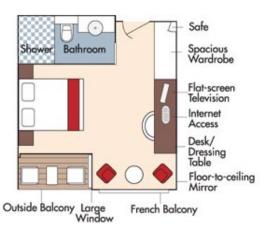

### Brochure Fare <del>\$5,498</del> pp Your rate \$5,248 pp

CAT. AB, Cello Deck French Balcony & Outside Balcony, 235 sq. ft.

#### Brochure Fare <del>\$5,298</del> pp Your rate \$5,048 pp

CAT. BA, Violin Deck French Balcony & Outside Balcony, 210 sq. ft.