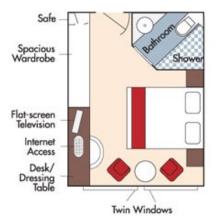

#### Brochure Fare \$3,498 pp Your rate \$3,248 pp

Brochure Fare \$3,199 pp Your rate \$2,949 pp

Cat. CA Violin & Cello Deck / French Balcony - 170 sq. ft. Cat. CB Violin Deck / French Balcony - 155 sq. ft. Piano Deck / Fixed Windows - 160 sq. ft. Cat. E Piano Deck / Fixed Windows - 160 sq. ft.

..... Staterooms can become adjoining by request.