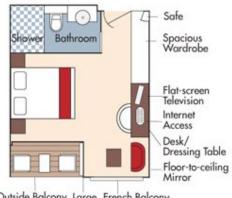

## Gary Farrell Vineyards & Winery Aboard AmaViola • 7 Nights • April 1 to 8, 2023

Budapest to Vilshofen

Note: Stateroom layouts shown below are not to scale.

Suite, Violin Deck French Balcony & Outside Balcony, 350 sq. ft.

Brochure Fare <del>\$6,798</del> pp Your rate \$6,548 pp

CAT. AA, Violin Deck French Balcony & Outside Balcony, 235 sq. ft.