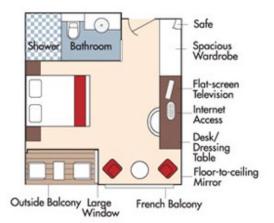

## Gary Farrell Vineyards & Winery Aboard AmaViola • 7 Nights • April 1 to 8, 2023

Budapest to Vilshofen

Note: Stateroom layouts shown below are not to scale.

Suite, Violin Deck French Balcony & Outside Balcony, 350 sq. ft.

#### Brochure Fare <del>\$4,898</del> pp Your rate \$4,648 pp

Outside Balcony Large French Balcony Window

CAT. C, Violin & Cello Deck French Balcony, 170 sq. ft.

Category CA Brochure Fare <del>\$4,298</del> pp Your rate \$4,048 pp